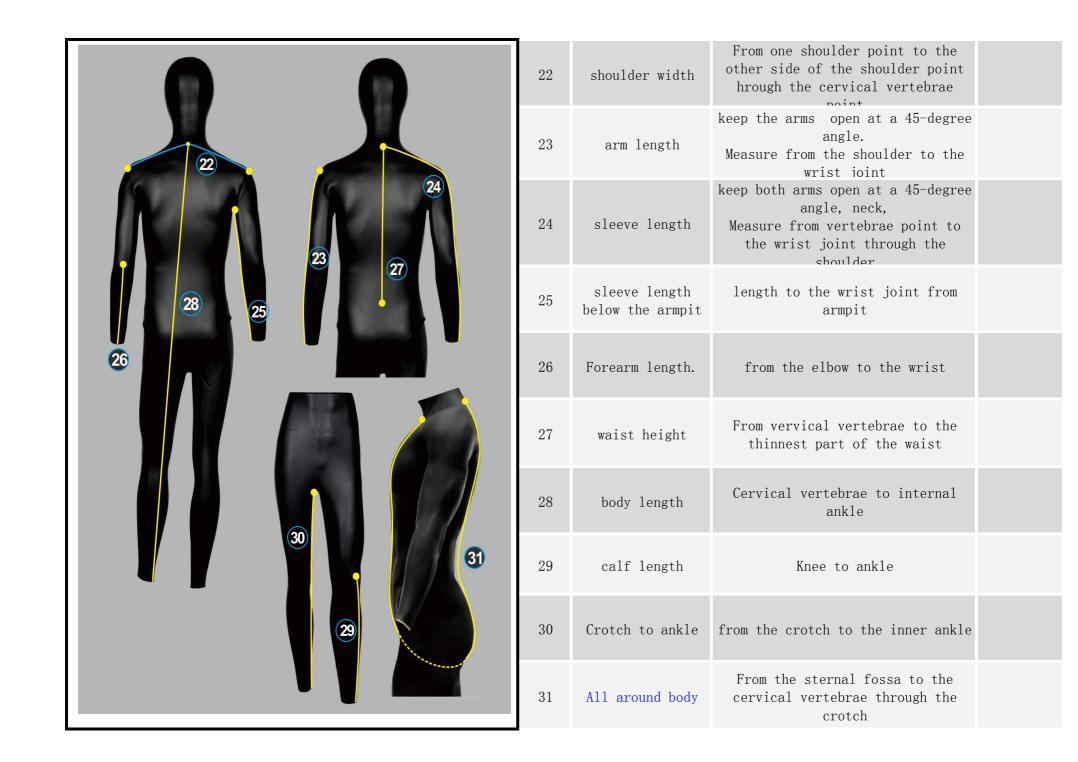

## BESTDIVE Tailor-made Form (2020)

| Graphic | NO. | Items                       | Description                                                                                      | Size<br>(CM,KG) |
|---------|-----|-----------------------------|--------------------------------------------------------------------------------------------------|-----------------|
|         | 1   | height                      | Stand with your feet together and<br>measure the height from the top of<br>your head to the heel |                 |
|         | 2   | weight                      | weight                                                                                           |                 |
|         | 3   | head circumference          | forehead, around the head                                                                        |                 |
|         | 4   | front neck to seam          | Length of chin to upper sternum                                                                  |                 |
|         | 5   | centre length of<br>the hat | Length of forehead to cervical<br>vertebrae                                                      |                 |