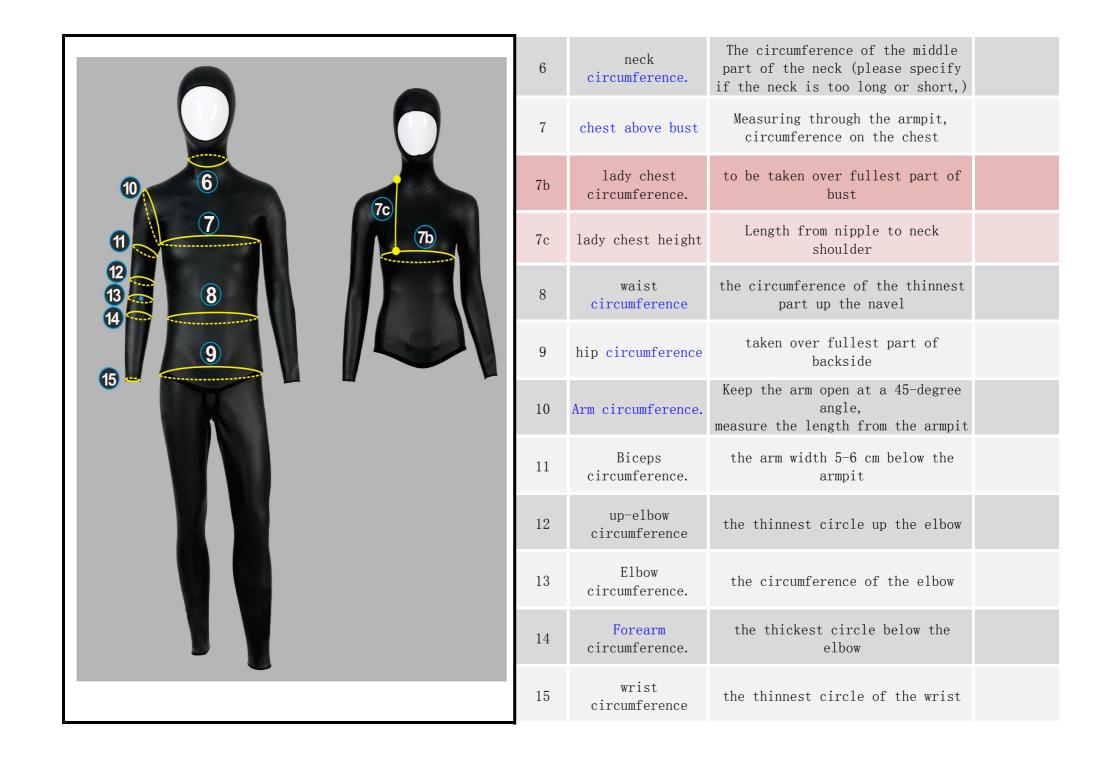

## BESTDIVE Tailor-made Form (2020)

| Graphic | NO. | Items                       | Description                                                                                      | Size<br>(CM,KG) |
|---------|-----|-----------------------------|--------------------------------------------------------------------------------------------------|-----------------|
|         | 1   | height                      | Stand with your feet together and<br>measure the height from the top of<br>your head to the heel |                 |
|         | 2   | weight                      | weight                                                                                           |                 |
|         | 3   | head circumference          | forehead, around the head                                                                        |                 |
|         | 4   | front neck to seam          | Length of chin to upper sternum                                                                  |                 |
|         | 5   | centre length of<br>the hat | Length of forehead to cervical<br>vertebrae                                                      |                 |