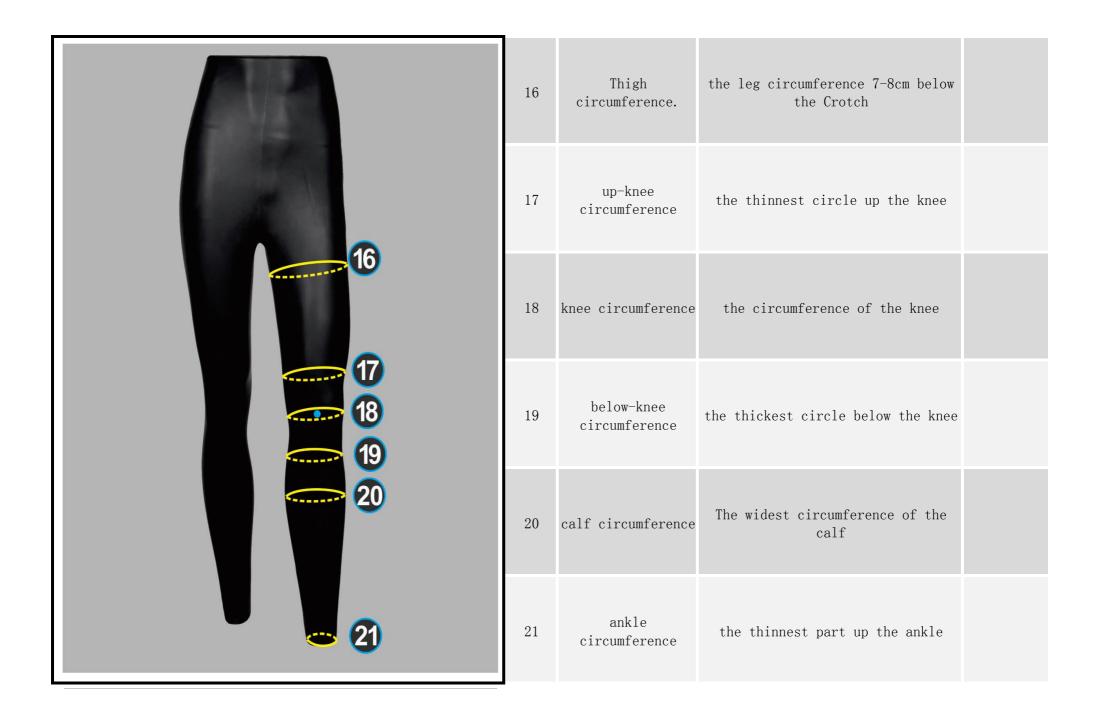

## BESTDIVE Tailor-made Form (2020)

| Graphic | NO. | Items                       | Description                                                                                      | Size<br>(CM,KG) |
|---------|-----|-----------------------------|--------------------------------------------------------------------------------------------------|-----------------|
|         | 1   | height                      | Stand with your feet together and<br>measure the height from the top of<br>your head to the heel |                 |
|         | 2   | weight                      | weight                                                                                           |                 |
|         | 3   | head circumference          | forehead, around the head                                                                        |                 |
|         | 4   | front neck to seam          | Length of chin to upper sternum                                                                  |                 |
|         | 5   | centre length of<br>the hat | Length of forehead to cervical<br>vertebrae                                                      |                 |